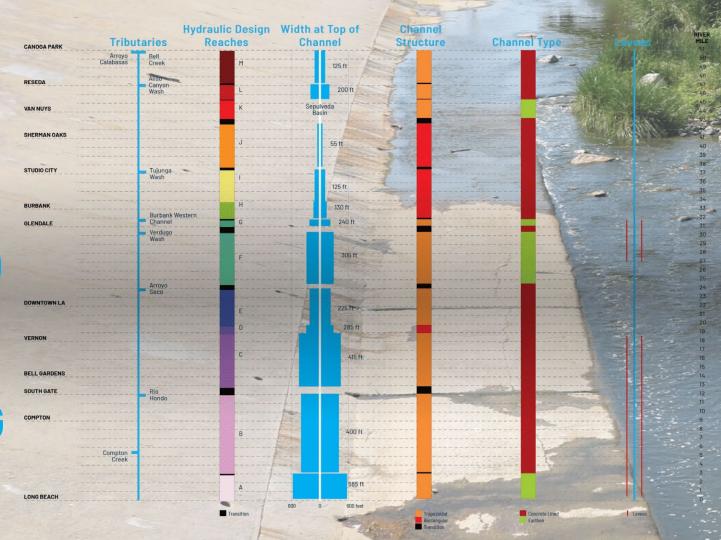

lan Update Adoption and Implementation



LONG BEACH

Providing

Square miles of

healthy watershed

1,000,000 PEOPLE

THERE ARE NEARLY ONE MILLION
PEOPLE THAT LIVE WITHIN ONE
MILE OF THE LA RIVER.







### Los Angeles Times













iQueremos sus comentarios! Revise of plan on

LARiverMasterPlan.org

YOUTH SUMMIT // CUMBRE DE LA JUVENTUD 1,650

Completed Online and In-Person Surveys

Youth Summit Participants

1,306

Participants Across 13 Community Meetings

Attendees at Virtual **Public Draft Meeting**  981,898

Digital Ad Impressions

5,592

Participants in 2 LARMP Telephone Town Halls

80,000

**Broadcasts of Press** Conference

Geographically Located Text Messages

12,000 Homes Canvassed

















## NINE GOALS, ONE RIVER.













# DATA AND SCIENCE BASED PLANNING



### **KIT OF PARTS: CATEGORIES**



LA RIVER MASTER PLAN

V

RÍO DE
LOS ÁNGELES

V



APPENDIX VOLUME I

DESIGN GUIDELINES





APPENDIX VOLUME II

TECHNICAL BACKUP DOCUMENT





### LA RIVER MASTER PLAN COUNTY IMPLEMENTATION



**COUNTY OF LOS ANGELES** 



























### **CONTACT:**

Carolina T Hernandez
Assistant Deputy Director
Los Angeles County Public Works
chernandez@pw.lacounty.gov
(626) 458-4300

### **WEBSITE**:

LARiverMasterPlan.Org