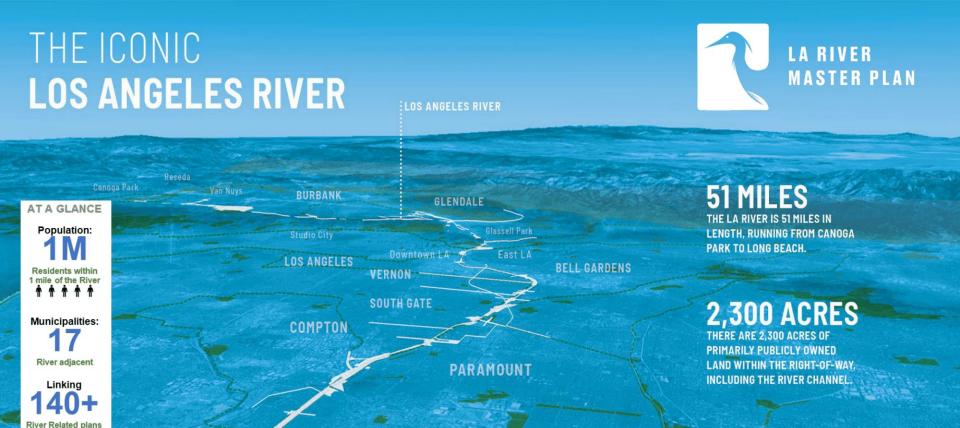

### Los Angeles Times

iQueremos sus comentarios! Revise of plan on

LARiverMasterPlan.org

YOUTH SUMMIT // CUMBRE DE LA JUVENTUD 1,650

Completed Online and In-Person Surveys

Youth Summit Participants

1,306

Participants Across 13 Community Meetings

Attendees at Virtual **Public Draft Meeting**  981,898

Digital Ad Impressions

5,592

Participants in 2 LARMP Telephone Town Halls

80,000

**Broadcasts of Press** Conference

Geographically Located Text Messages

12,000 Homes Canvassed