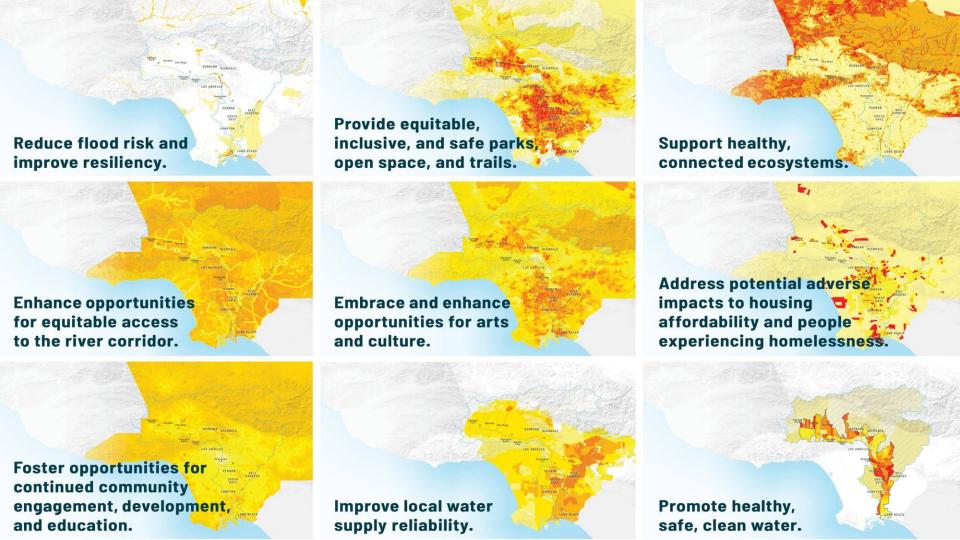

Catalysts for Change

LA River Master Plan Update Adoption and Implementation



LONG BEACH

Providing

Square miles of

healthy watershed

1,000,000 PEOPLE

THERE ARE NEARLY ONE MILLION
PEOPLE THAT LIVE WITHIN ONE
MILE OF THE LA RIVER.







### Los Angeles Times













iQueremos sus comentarios! Revise of plan on

LARiverMasterPlan.org

YOUTH SUMMIT // CUMBRE DE LA JUVENTUD 1,650

Completed Online and In-Person Surveys

Youth Summit Participants

1,306

Participants Across 13 Community Meetings

Attendees at Virtual **Public Draft Meeting**  981,898

Digital Ad Impressions

5,592

Participants in 2 LARMP Telephone Town Halls

80,000

**Broadcasts of Press** Conference

Geographically Located Text Messages

12,000 Homes Canvassed

















## NINE GOALS, ONE RIVER.













# DATA AND SCIENCE BASED PLANNING



### **KIT OF PARTS: CATEGORIES**



LA RIVER MASTER PLAN

V

RÍO DE
LOS ÁNGELES

V



APPENDIX VOLUME I

DESIGN GUIDELINES





APPENDIX VOLUME II

TECHNICAL BACKUP DOCUMENT





### LA RIVER MASTER PLAN COUNTY IMPLEMENTATION



**COUNTY OF LOS ANGELES** 



























### **CONTACT:**

Carolina T Hernandez
Assistant Deputy Director
Los Angeles County Public Works
chernandez@pw.lacounty.gov
(626) 458-4300

### **WEBSITE**:

LARiverMasterPlan.Org