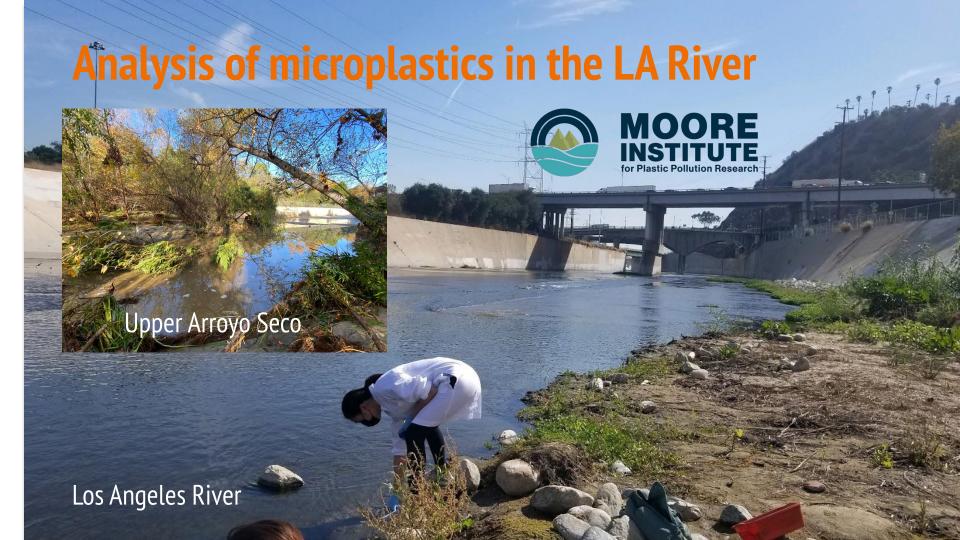

# **Analysis of microplastics in LA River**

Image of microplastic sample under Bright Field light microscope (10x magnification)

Image of Nile Red-dyed microplastic sample under fluorescent microscope (10x magnification)

## **Analysis of microplastics in LA River**

More microplastics detected in the Upper Arroyo Seco sample than Los Angeles River sample despite being less urbanized