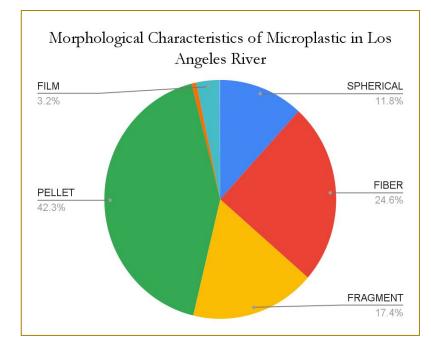

# **Analysis of microplastics in LA River**

Image of microplastic sample under Bright Field light microscope (10x magnification)

Image of Nile Red-dyed microplastic sample under fluorescent microscope (10x magnification)

## **Analysis of microplastics in LA River**

More microplastics detected in the Upper Arroyo Seco sample than Los Angeles River sample despite being less urbanized