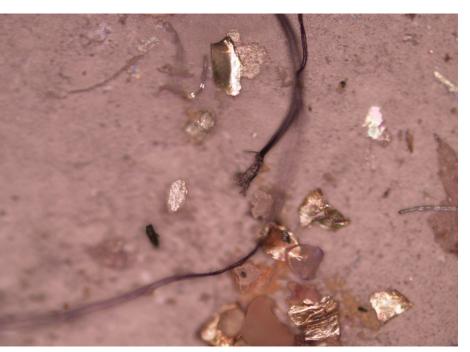

# **Analysis of microplastics in LA River**

Image of microplastic sample under Bright Field light microscope (10x magnification)

Image of Nile Red-dyed microplastic sample under fluorescent microscope (10x magnification)