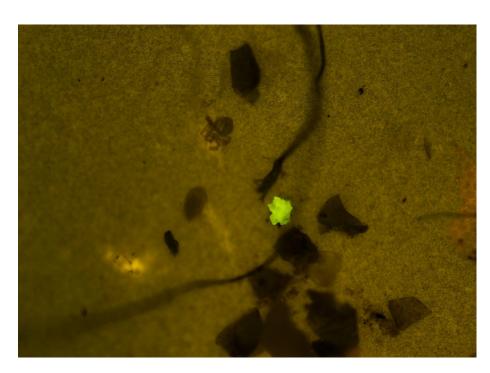

# **Analysis of microplastics in LA River**

Image of microplastic sample under Bright Field light microscope (10x magnification)

Image of Nile Red-dyed microplastic sample under fluorescent microscope (10x magnification)