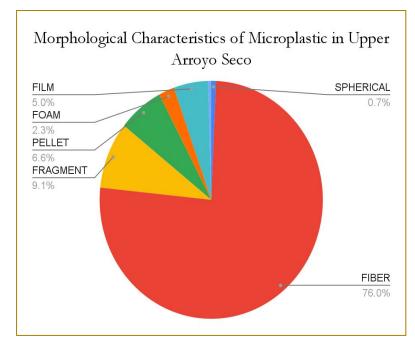

# **Analysis of microplastics in LA River**

Image of microplastic sample under Bright Field light microscope (10x magnification)

Image of Nile Red-dyed microplastic sample under fluorescent microscope (10x magnification)

## **Analysis of microplastics in LA River**

More microplastics detected in the Upper Arroyo Seco sample than Los Angeles River sample despite being less urbanized