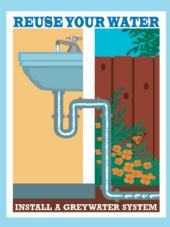

REUSE YOUR WATER

INSTALL A GREYWATER SYSTEM

Save water and money by using greywater to irrigate trees, shrubs, groundcovers and flower beds. Greywater is "wash water" from bathroom

is "wash water" from bathroom sinks, showers and washing machines.

Participate in a local workshop to learn about how to set up safe and approved greywater reuse systems. Visit www.greywateraction.org for more information.

Check current California Plumbing Code before moving forward with your plans. Permits are needed for some types of greywater systems.

The current greywater code, Title 24, Part 5, Chapter 16A, Part 1, can be found at www.hcd. ca.gov. Other greywater policy information can be found at www.greywateralliance.org.

Pay special attention to what's going down the drain! Use only detergents and cleaning products formulated for greywater systems. Your plants will thank you for it!