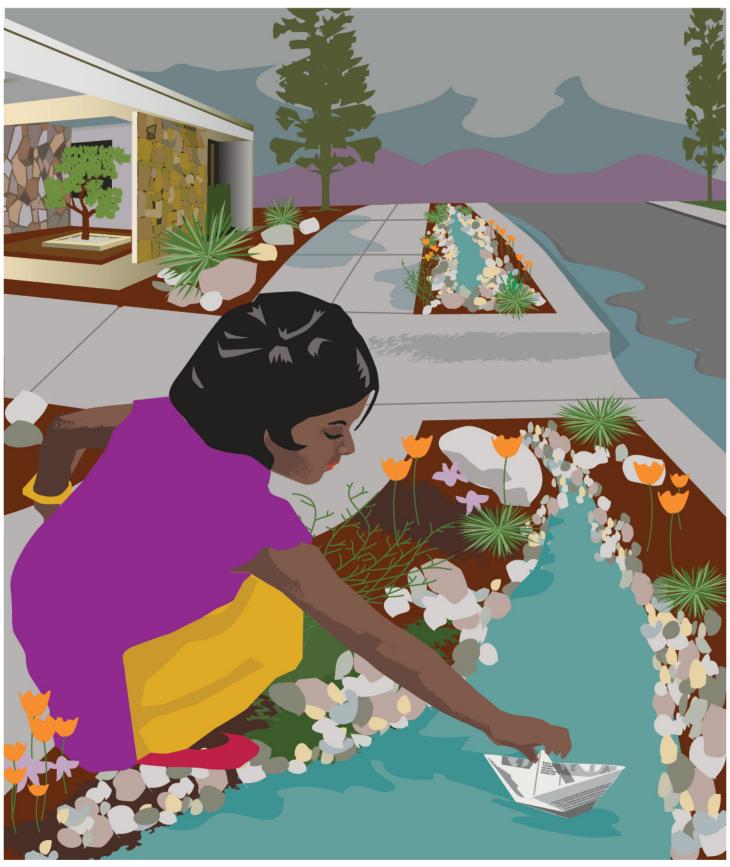

To minimize the pollution of our rivers and beaches, keep as much rainwater on your property as possible. For a

How-to Guide, List of Rain Barrel Manufacturers, and a Tool Check List, visit www.larainwaterharvesting.org.

Create depressions filled with vegetation or rain gardens, and redirect your downspouts into these areas. A great resource for redesigning your landscape to catch rainfall is Rainwater Harvesting for Drylands and Beyond by Brad Lancaster. It is available at www.harvestingrainwater.com.

Replace concrete with gravel paths and permeable pavement to allow water to soak in. For great examples and sample plans visit www.h2ouse.net.

Sweep brick, pavers, and pavement regularly and keep them clear of weeds to maintain maximum permeability.

Swales, rain gardens, and permeable pavers not only provide environmental benefits, they can add beauty and value to your home.