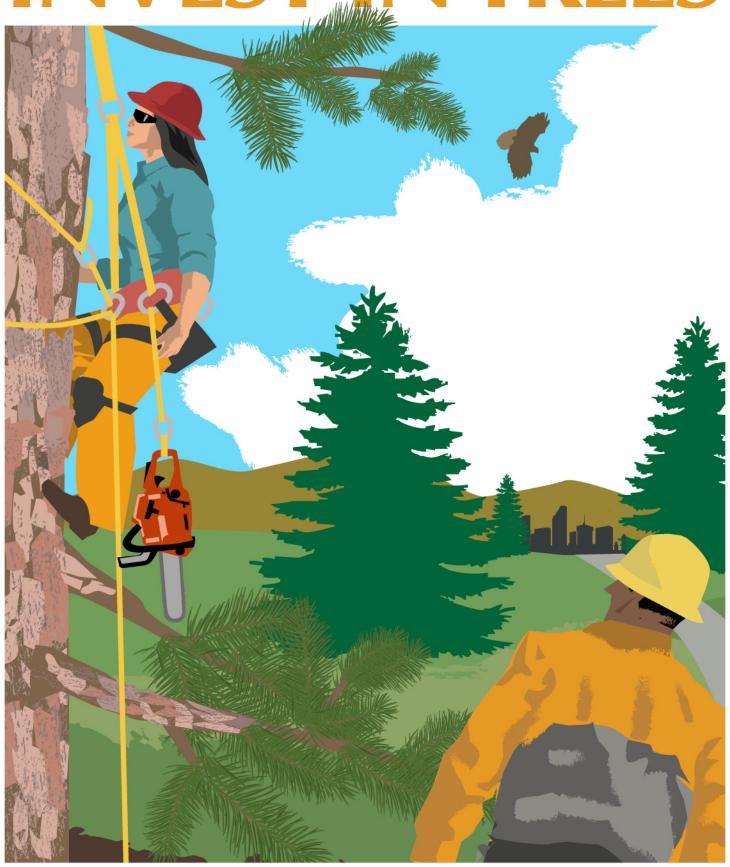

|              |        |         |           |                | 24 25 26 27 28 29 30<br>31 | 26 27 28 29 30 31 |

INVEST IN TREES



HIRE A CERTIFIED ARBORIST

Entrust the health and safety of your trees to certified arborists. Pruning or removing trees can be dangerous and should be done only by those trained and equipped to work

Good tree care is an investment that has many benefits that can add significant value to your property. The following link has more great tree care tips: www.isa-arbor.com.

safely in trees.

Some trees, especially native oaks, are protected and permits are required for pruning and removal. Check your local ordinances before you work in native trees. With more frequent droughts and new tree pests, good tree care has never been more important than it is today. By hiring a certified arborist you can ensure that your trees will provide benefits for many generations.

Trees should never be topp