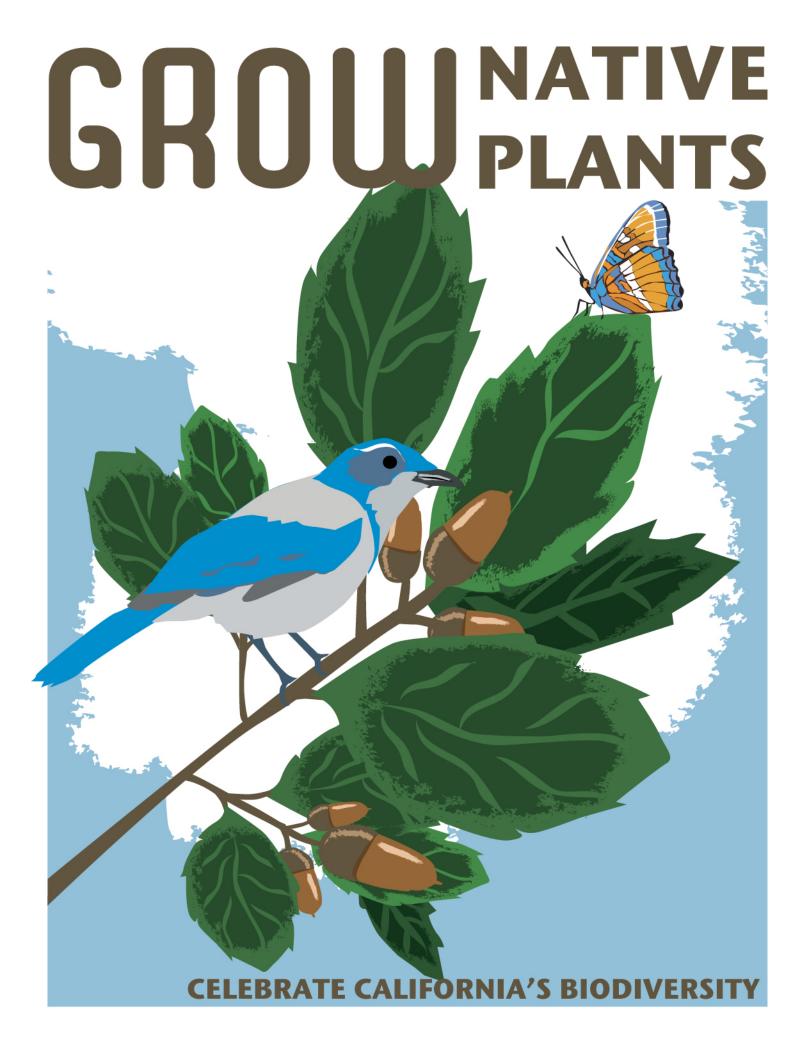

Dear Friend,

California experienced its worst drought ever recorded in 2014. However, there is good news. By Landscaping Lightly, you can help conserve water and energy and care for the planet. Did you know...

- Replacing your lawn with beautiful, drought-tolerant California native plants can save thousands of gallons of water each month. There are natives that thrive in every site and condition. Plant native plants and the bees, birds and butterflies will come!
- Building water-catching rain gardens into your landscape can prevent runoff from polluting streams and the ocean.

To help inspire you to make small changes in your yard that have big benefits, the Council for Watershed Health, with support from our partners listed below, developed this informative 2015 Landscaping Lightly calendar. Inside you will find fun new illustrations and useful tips, websites, books, and other references to inspire you to create beautiful and sustainable yards and gardens.