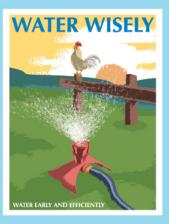

Be smart and reduce your water use by watering in the early morning when evaporation rates are low.

Keep valuable water on your property where it is needed. Mosquitoes thrive in runoff that collects in gutters and underground storm drains, risking public health. Visit the Greater Los Angeles County Vector Control District's website for more information: www.glacvcd.org.

Use weather based irrigation controllers, rotor sprinkler heads, drip and micro-emitters to increase water efficiency and save money.

Use the Watering Index to estimate the amount of water your plants need and set your controller accordingly. This can save hundreds of gallons in the summer months. See the index at: www.bewaterwise.com.