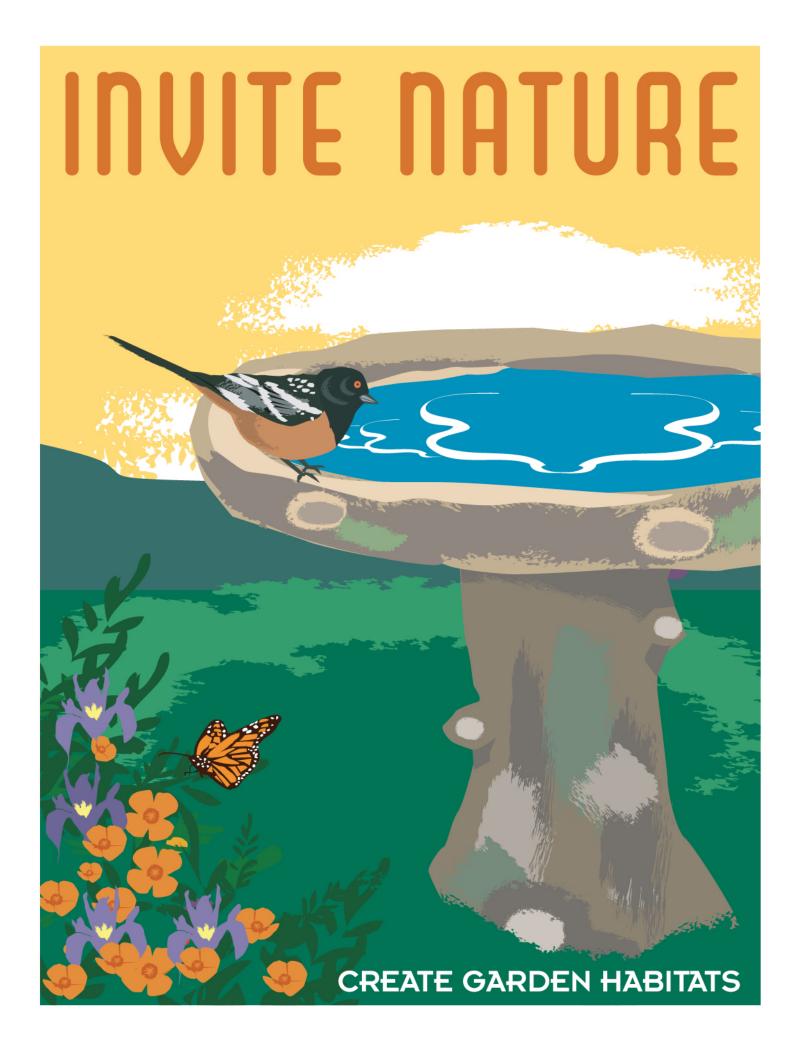

# BEES ARE BEHEFICIAL

HONEY BEES NEED OUR HELP

Create spaces for bees. There are over 4,000 species of native bees in North America. Learn about the native bees in your area and help them thrive.

Support your local beekeeper! About one third of all the fruits and vegetables Americans eat is a result of honeybee and native bee pollination. Purchasing honey from local beekeepers supports a local industry and native plant pollination.

More bees results in more fruits and seeds. Bees pollinate garden plants and wildflowers, too. You can support bees by planting native annual and perennial flowering plants.

Make your yard safe for bees. Avoid using pesticides and never spray blooming flowers when bees are visiting. There are many non-toxic, safe alternatives to pesticides. If you must use a pesticide, only apply when there is no wind and only when temperatures are cooler as bees are less active then.

Plant native shrubs like currant, toyon, and coffeeberry and enjoy the bees, butterflies, and berry loving birds that visit.

Honey bees and hummingbirds are attracted to colorful tubular-shaped flowers. Keep them buzzing and humming right along by planting California fuchsias, penstemons, and coral bells.