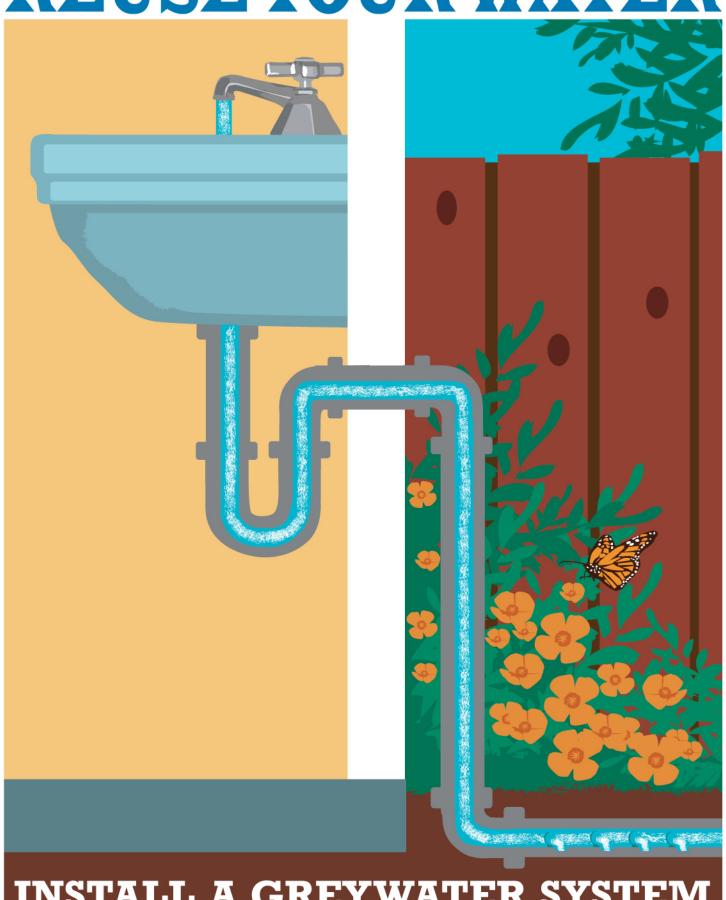

REUSE YOUR WATER

INSTALL A GREYWATER SYSTEM

Save water and money by using greywater to irrigate trees, shrubs, groundcovers and flower beds. Greywater is "wash water" from bathroom

is "wash water" from bathroom sinks, showers and washing machines.

Participate in a local workshop to learn about how to set up safe and approved greywater reuse systems. Visit www.greywateraction.org for more information.

Check current California Plumbing Code before moving forward with your plans. Permits are needed for some types of greywater systems.

The current greywater code, Title 24, Part 5, Chapter 16A, Part 1, can be found at www.hcd. ca.gov. Other greywater policy information can be found at www.greywateralliance.org.

Pay special attention to what's going down the drain! Use only detergents and cleaning products formulated for greywater systems. Your plants will thank you for it!