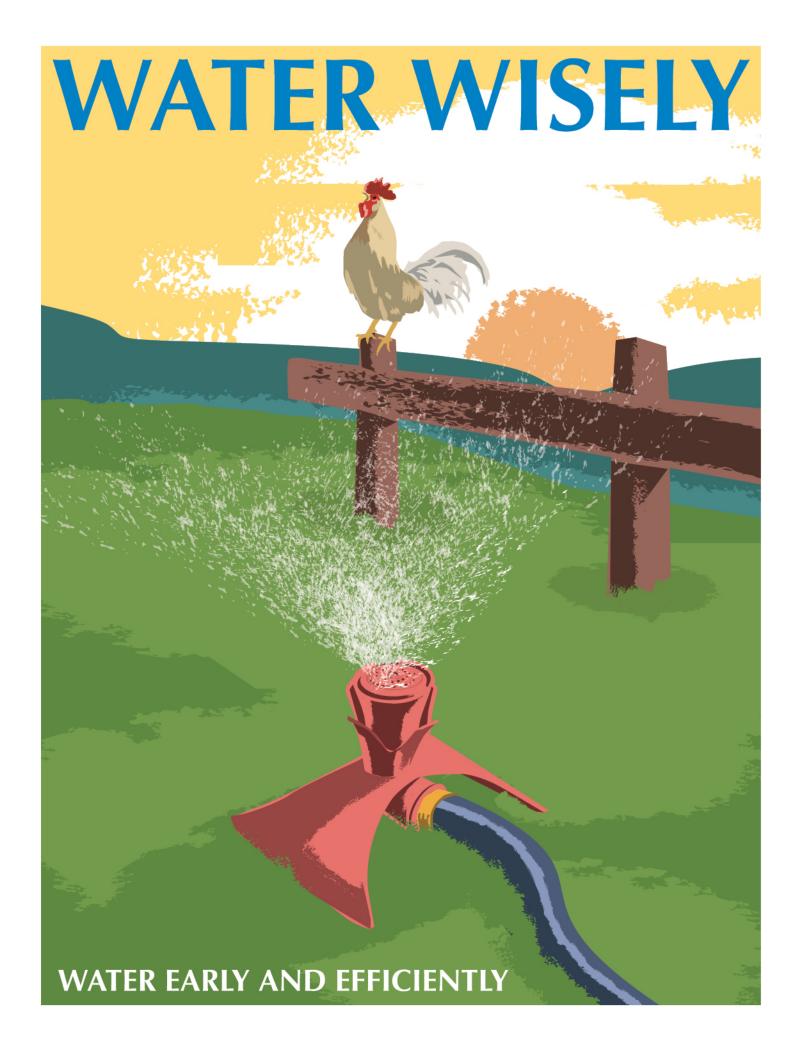

Be smart and reduce your water use by watering in the early morning when evaporation rates are low.

Keep valuable water on your property where it is needed. Mosquitoes thrive in runoff that collects in gutters and underground storm drains, risking public health. Visit the Greater Los Angeles County Vector Control District's website for more information: www.glacvcd.org.

Lawns require significantly more water than most other garden plants. Take part in lawn-to-garden incentive programs where you can receive a rebate for each square foot of lawn you replace. Visit www.socalwatersmart.com for current rebates.

Use weather based irrigation controllers, rotor sprinkler heads, drip and micro-emitters to increase water efficiency and save money.

Use the Watering Index to estimate the amount of water your plants need and set your controller accordingly. This can save hundreds of gallons in the summer months. See the index at: www.bewaterwise.com.