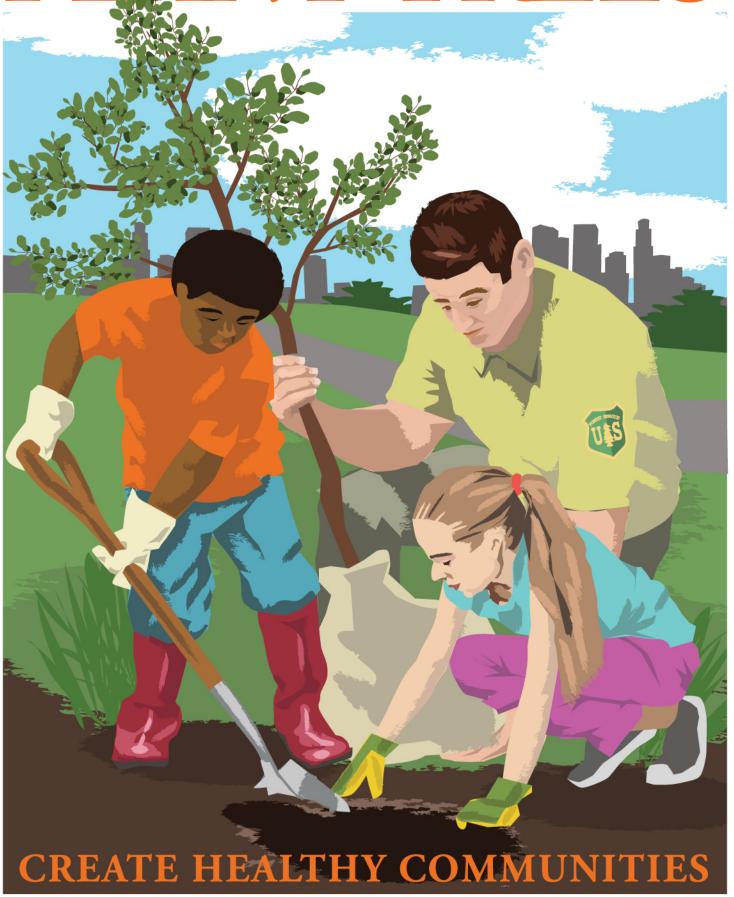

or Day                                                              |                  |                        |          |        |          |
| 13                                                           | 14                                                                     | 15               | 16                     | 17       | 18     | 19       |
| Rosh Hashanah                                                | 21                                                                     | 22<br>Yom Kippur | 23 First Day of Autumn | 24       | 25     | 26       |
| 27                                                           | 28                                                                     | 29               | 30                     |          |        |          |

# PLANT TREES





Large native trees reduce your energy use when planted on the west and south sides of your home. Cool your house with shade trees!

Nurture young trees! The first few years of a tree's life are critical to the future of a healthy tree. Young trees need a deep watering once a week and mature trees every couple of weeks during the dry season. Some trees, however, go dormant

in the summer and like reduced summer water. For more information on tree water needs visit: www.selectree.com.

A properly planted and cared for tree will live for many years, some for over 100 years. Visit the Urban Tree Foundation for more info and tree care tips at www.urbantree.org.

Sponsored by





# OCTOBER 2015

| Sunday                                    | Monday                              | Tuesday | We